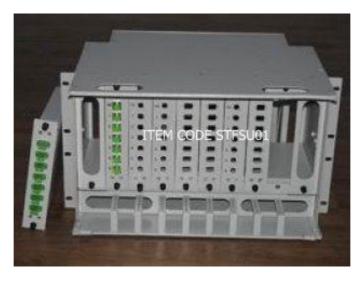

Fiber Optic Connection Components Item Code:STFSU01

## 1U/2U Rack Mount PLC Splitter Box

Summit Telecom is a China leading manufacturer for 1U/2U Rack Mount PLC Splitter Box, and many other types of PLC Splitter Boxes.

### **Description:**

There are IU,2U LGX box to fit the splitter module with or without the fiber optical connector

Other dimensions are on request

Reliables Optical Splitter is suitable for both indoor and outdoor Fiber Optic Distribution Frame/Cabinet ,Termination Cabinet/Box application