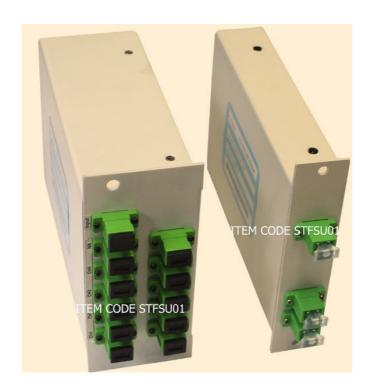

Fiber Optic Connection Components Item Code:STFSU01

## 1U/2U Rack Mount PLC Splitter Box

Summit Telecom is a China leading manufacturer for 1U/2U Rack Mount PLC Splitter Box, and many other types of PLC Splitter Boxes.

### **Description:**

There are IU,2U LGX box to fit the splitter module with or without the fiber optical connector

Other dimensions are on request

Reliables Optical Splitter is suitable for both indoor and outdoor Fiber Optic Distribution Frame/Cabinet ,Termination Cabinet/Box application