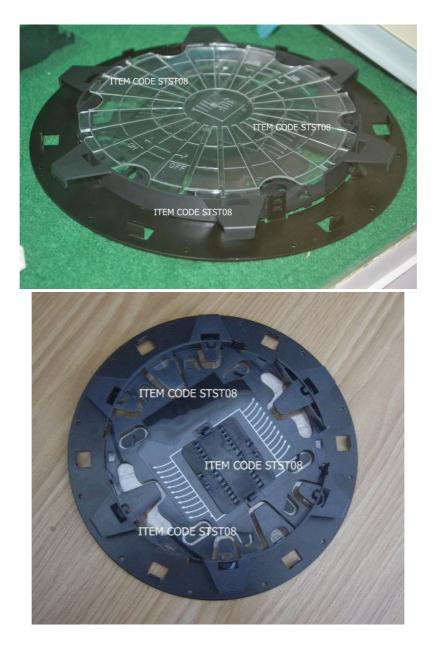

## **SUMMIT TELECOM**

©2013 SUMMIT TELECOM ALL RIGHTS RESERVED Web: <u>www.summittelecomm.com</u> E-mail: <u>sales@summittelecomm.com</u> <u>summittelecomm@hotmail.com</u>

Fiber Optic Splice Patch Tray Item Code:STST08

## Round Disk Splice Tray/Cassette 12 Core

## **Description:**

We are China leading manufacturer for 12 Core Round Disk Splice Tray/Cassette applicable for ODF, distribution box, disk design to meet special requirements.

Application for the Fiber Optic Distribution Frame, Terminal Box, Fiber Optic Distribution Enclosure. 12 core fiber fusion splicing.

## Features:

- Round disk design to fit special requests.
- Swing up design, assemble one by one
- 12 Core Fusion Splicing for fiber cable
- Easy installation.
- Large bend radius.
- Material:ABS Material
- Capacity:12 Core