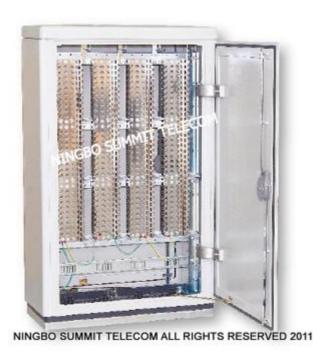

## **SMC Distribution Cabinet 2400 Pair**

We are China leading manufacturer provides SMC Distribution Cabinet 2400 Pair,Krone Main Distribution Box,and other types of Outdoor Distribution Cabinet.

## Features:

- Can be mounted with LSA-PLUS 10 pair disconnection or connection module, also suitable for STG module.
- Material:High Strength Glass-Fiber Reinforced Polyester(FRP/SMC) with excellent performance of mechanical durability anti-erosion, aging resistance and light weight.
- Capacity: 1200 pair,2400 Pair for Krone module, or 3200 Pair for STG module.
- Extra backmounts increase capacity by up to 15%
- Double door design, convenient operation.
- Installed with back mount frame inside for module and protection element installation.

• Cable entries, cable fixing rings and wire guide rings installed.