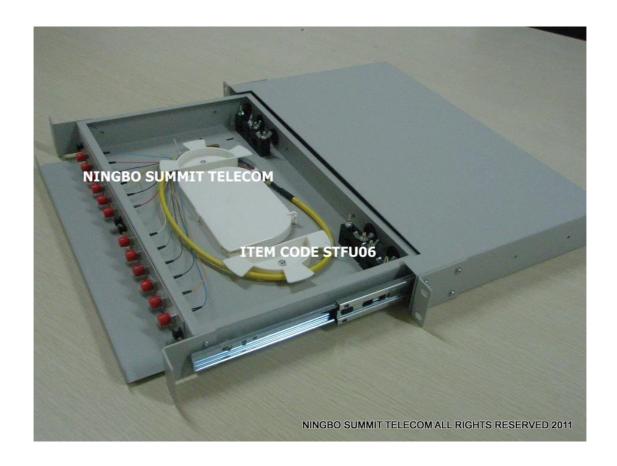

**Fiber Optic Distribution Frame** 

Item Code: STFU06

12/24/48/36/72 Core Slidable Drawer Design Fiber Optic Distribution Unit

## **Description:**

We are China leading manufacturer for Fiber Optic Distribution Unit, Slidable Drawer Design ODF, Fiber Splice Patch Panel and other telecom products

Rack mount enclosure system,12/24/48/72 core 19 " rack mountable distribution unit, designed for 19" standard fiber optic distribution frame/cabinet (STODF01,STODF02,STHDF01). Splice&patch tray installed inside box for fiber splicing and patching, management, distributions, terminations, and storage.

#### Features:

- 19" standard mounting with static electric plastic sprayed, nice appearance;
- Can be used for ribbon & bunch fiber cables;
- Could install SC or FC adapter;
- Flexible adapter panel is used, making the box more universal for different types
  of adapters and greatly increase the exchangeability;
- Clear fiber route, pigtails could be coiled and stored on the tray;
- Symmetrical side panels, unique design of inlaid structure for fibers, which makes the inlet of fibers more flexible and convenient;
- Steel core fixed device could be provided according to users' requirement
- 1 U,2U slidable drawer design with splice tray,pacth panle and fiber management.Pull out the drawer when operating,easy and convinent for

## operation.

- Splice and distribution modules are inserted inside
- Each module has reliable position guiding devices
- Fiber bend radius control > 40mm
- Scientific design and cheap cost
- Capacity:12~72 core.