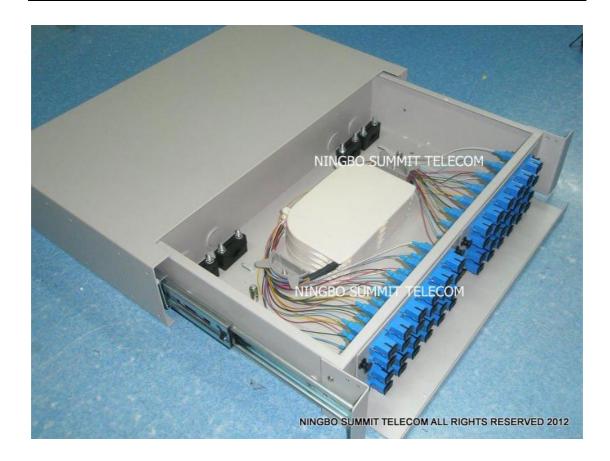

**Fiber Optic Distribution Frame** 

Item Code: STFU06

12/24/48/36/72 Core Slidable Drawer Design Fiber Optic Distribution Unit

## **Description:**

We are China leading manufacturer for Fiber Optic Distribution Unit, Slidable Drawer Design ODF, Fiber Splice Patch Panel and other telecom products

Rack mount enclosure system,12/24/48/72 core 19 " rack mountable distribution unit, designed for 19" standard fiber optic distribution frame/cabinet (STODF01,STODF02,STHDF01). Splice&patch tray installed inside box for fiber splicing and patching, management, distributions, terminations, and storage.

#### Features:

- 19" standard mounting with static electric plastic sprayed, nice appearance;
- Can be used for ribbon & bunch fiber cables;
- Could install SC or FC adapter;
- Flexible adapter panel is used, making the box more universal for different types
  of adapters and greatly increase the exchangeability;
- Clear fiber route, pigtails could be coiled and stored on the tray;
- Symmetrical side panels, unique design of inlaid structure for fibers, which makes the inlet of fibers more flexible and convenient;
- Steel core fixed device could be provided according to users' requirement
- 1 U,2U slidable drawer design with splice tray,pacth panle and fiber management.Pull out the drawer when operating,easy and convinent for

## operation.

- Splice and distribution modules are inserted inside
- Each module has reliable position guiding devices
- Fiber bend radius control > 40mm
- Scientific design and cheap cost
- Capacity:12~72 core.