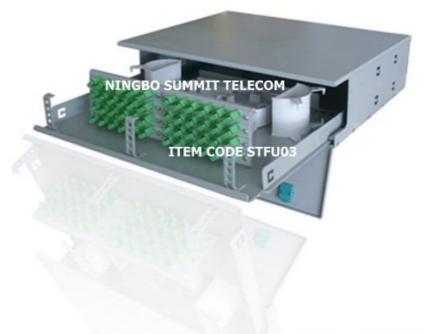

# **SUMMIT TELECOM**

©2013 SUMMIT TELECOM ALL RIGHTS RESERVED Web: <u>www.summittelecomm.com</u> E-mail: <u>sales@summittelecomm.com</u> <u>summittelecomm@hotmail.com</u>

Fiber Optic Distribution Frame Item Code: STFU03

### **Description:**

We are China leading manufacturer for Slide Out Design Fiber Optic Distribution Box, Fiber Splicing Patching Panel and other telecom products.

Rack mount enclosure system,12/24/48/36/72 Core 19 " rack mountable distribution unit,<br/>designed for 19" standard fiber optic distribution<br/>frame/cabinet(STODF01,STODF02,STHDF01).Splice&patch tray installed inside box for<br/>fiber splicing and patching, management, distributions, terminations, and storage.

Designed as a drawer which could be pulled out and pushed in easily for convenient operation; 19" standard mounting design is suitable for installing into rack or frame. It is

made of metal and could splice and distribute fiber; it neither needs take the whole box down nor needs take down the top cover for operation and maintenance.