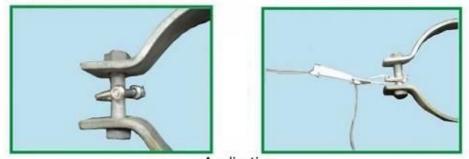

# Spring Hasp (Shackle)

Application

© 2013 SUMMIT TELECOM CO., LTD.ALL RIGHTS RESERVED.

#### • Usage:

Online pole hoop on both set to pull the anchor contacts.

### • Operating Essentials:

Remove the screws, set into the cable clamp tightened on the bolts, then with the pieces on a dock connected to the spring hook fastening.