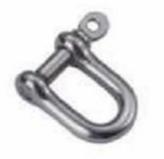

# Spring Hasp (Shackle)

Application

© 2013 SUMMIT TELECOM CO., LTD.ALL RIGHTS RESERVED.

#### • Usage:

Online pole hoop on both set to pull the anchor contacts.

#### • Note:

Generally in the absence of space to install mast hoop radius used, is to use accessories.

### • Operating Essentials:

Remove the screws, set into the cable clamp tightened on the bolts, then with the pieces on a dock connected to the spring hook fastening.