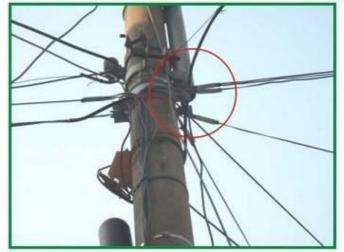

# Spring Hasp (Shackle)

Application

© 2013 SUMMIT TELECOM CO., LTD.ALL RIGHTS RESERVED.

#### • Usage:

Online pole hoop on both set to pull the anchor contacts.

#### • Note:

Generally in the absence of space to install mast hoop radius used, is to use accessories.