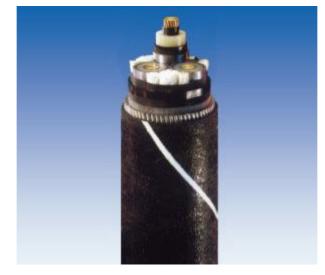

iber composite power cable | Applicable to submarine, platform and<br>underwater environment, can withstand<br>mechanical external force and large<br>tensile force. |
|-------------------------------|----------------------------------------------------------------------------------------------------------------------------------|-----------------------------------------------------------------------------------------------------------------------------------------|
| ZS-YJQ41+OFC<br>ZS-YJQF41+OFC | XLPE insulated (separately) lead sheathed thick<br>steel amoring fiber covering submarine optical<br>fiber composite power cable | Applicable to submarine, platform and<br>underwater environment, can withstand<br>mechanical external force and large<br>tensile force. |

## Submarine power cable





#### Submarine Optical Fiber Composite Power Cable



©2013 SUMMIT TELECOM CO., LTD ALL RIGHTS RESERVED





海底光电复合缆

XLPE insulated separately LAP sheathed thick steel wire armored fiber covering submarine optical fiber composite power cable



©2013 SUMMIT TELECOM CO., LTD ALL RIGHTS RESERVED



■ ZS-YJQ41 XLPE绝缘铅套粗钢丝铠装纤维外被层海底光电复合缆

XLPE insulated lead sheath thick steel armored fiber covering submarine optical fiber composite power cable



XLPE insulated LAP sheathed thick steel wire armored fiber covering submarine Optical fiber composite power cable