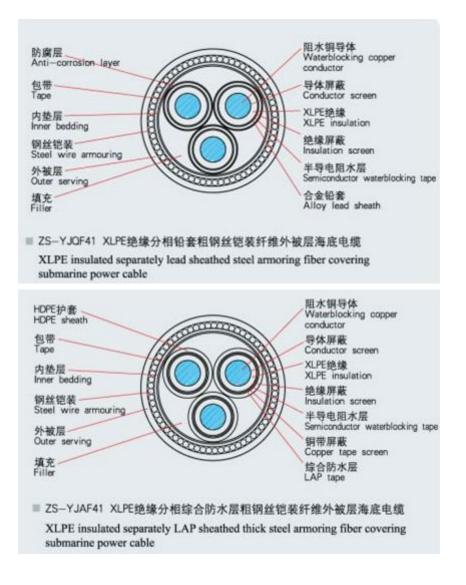

#### **Products Types and Features**

| Туре                  | Product                                                                                                  | Operating Environment                                                                                                                   |
|-----------------------|----------------------------------------------------------------------------------------------------------|-----------------------------------------------------------------------------------------------------------------------------------------|
| ZS-YJA41<br>ZS-YJAF41 | XLPE insulated (separately )LAP sheathed thick<br>steel armoring fiber covering submarine power<br>cable | Applicable to submarine, platform and<br>underwater environment, can withstand<br>mechanical external force and large<br>tensile force. |
| ZS-YJQ41<br>ZS-YJQF41 | XLPE insulated (separately) lead thick sheathed steel amoring fiber covering submarine power cable       | Applicable to submarine, platform and<br>underwater environment, can withstand<br>mechanical external force and large<br>tensile force. |

| ZS-YJA41+OFC<br>ZS-YJAF41+OFC | XLPE insulated (separately) LAP sheathed thick<br>steel armoring fiber covering submarine optical<br>fiber composite power cable | Applicable to submarine, platform and<br>underwater environment, can withstand<br>mechanical external force and large<br>tensile force. |
|-------------------------------|----------------------------------------------------------------------------------------------------------------------------------|-----------------------------------------------------------------------------------------------------------------------------------------|
| ZS-YJQ41+OFC<br>ZS-YJQF41+OFC | XLPE insulated (separately) lead sheathed thick<br>steel amoring fiber covering submarine optical<br>fiber composite power cable | Applicable to submarine, platform and<br>underwater environment, can withstand<br>mechanical external force and large<br>tensile force. |