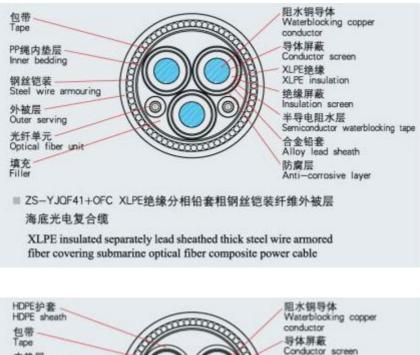

| ZS-YJA41+OFC<br>ZS-YJAF41+OFC | XLPE insulated (separately) LAP sheathed thick<br>steel armoring fiber covering submarine optical<br>fiber composite power cable | Applicable to submarine, platform and<br>underwater environment, can withstand<br>mechanical external force and large<br>tensile force. |
|-------------------------------|----------------------------------------------------------------------------------------------------------------------------------|-----------------------------------------------------------------------------------------------------------------------------------------|
| ZS-YJQ41+OFC<br>ZS-YJQF41+OFC | XLPE insulated (separately) lead sheathed thick<br>steel amoring fiber covering submarine optical<br>fiber composite power cable | Applicable to submarine, platform and<br>underwater environment, can withstand<br>mechanical external force and large<br>tensile force. |

©2013 SUMMIT TELECOM CO., LTD ALL RIGHTS RESERVED

■ ZS-YJQ41 XLPE绝缘铅套粗钢丝铠装纤维外被层海底光电复合缆

XLPE insulated lead sheath thick steel armored fiber covering submarine optical fiber composite power cable

XLPE insulated LAP sheathed thick steel wire armored fiber covering submarine Optical fiber composite power cable