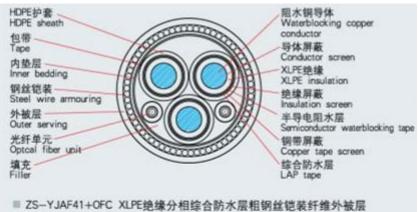

| ZS-YJA41+OFC<br>ZS-YJAF41+OFC | XLPE insulated (separately) LAP sheathed thick<br>steel armoring fiber covering submarine optical<br>fiber composite power cable | Applicable to submarine, platform and<br>underwater environment, can withstand<br>mechanical external force and large<br>tensile force. |
|-------------------------------|----------------------------------------------------------------------------------------------------------------------------------|-----------------------------------------------------------------------------------------------------------------------------------------|
| ZS-YJQ41+OFC<br>ZS-YJQF41+OFC | XLPE insulated (separately) lead sheathed thick<br>steel amoring fiber covering submarine optical<br>fiber composite power cable | Applicable to submarine, platform and<br>underwater environment, can withstand<br>mechanical external force and large<br>tensile force. |

#### Submarine Optical Fiber Composite Power Cable

©2013 SUMMIT TELECOM CO., LTD ALL RIGHTS RESERVED

海底光电复合缆

XLPE insulated separately LAP sheathed thick steel wire armored fiber covering submarine optical fiber composite power cable