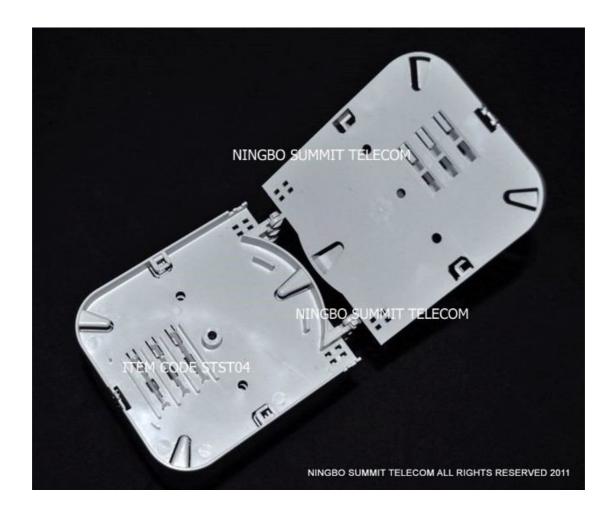

## **SUMMIT TELECOM**

©2013 SUMMIT TELECOM ALL RIGHTS RESERVED

Web: www.summittelecomm.com
E-mail: sales@summittelecomm.com
summittelecomm@hotmail.com

Fiber Optic Splice Patch Tray Item Code:STST04

## Swing Up Design Optical Fiber Splice Tray 6 Core

## **Description:**

We are China leading manufacturer for 6 Core Swing Up Design Optical Fiber Splice Tray applicable for ODF, distribution box, fiber splice closure and so on.

Application for the Fiber Optic Distribution Frame,FTTH Terminal Box,Fiber Optic Distribution Enclosure.6 core fiber fusion splicing or mechanical splicing.

## **Features**

- Swing up design,assemble one by one
- 6 Core Fusion Splicing or FTTH Mechanical Splicing
- Easy installation.
- Large bend radius.
- Material:ABS Material
- Capacity:6 Core