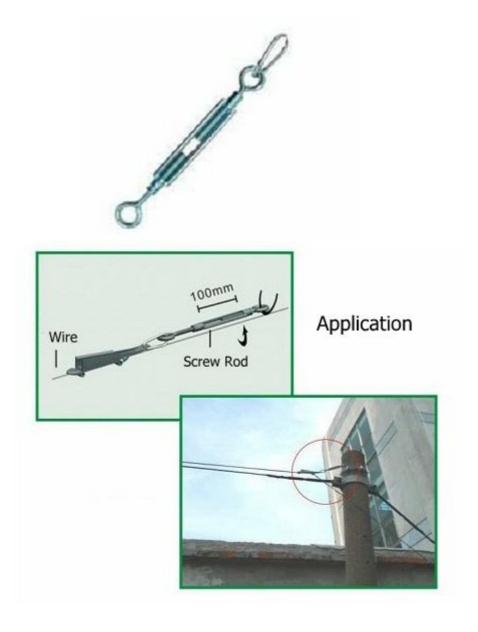

## **Tighten Adjustment Screw**

Usage:

Wedge anchor with clip fittings Supporting the use to further straighten.

Note:accessories are used

## Operating Essentials:

A pre-spin at both ends of pitch pine to the largest, will end with a snap hook connected with anchor buckle, anchored the other end with interlocking pieces, after the completion of the dock to find that turning the screw counterclockwise to make both ends of the screw smaller distance, making the laying of fiber optic cable further straightening.